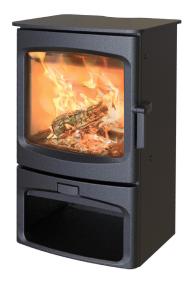

## aire5

An iconic wood burning stove with an incredible view of the fire. The Charnwood Aire 5 delivers a comfortable 2-5kW of heat to the room with a crystal clear burn and remarkable controllability. Deliberately designed to maximise the view of the fire the minimal styling of the Aire fits comfortably into virtually any fireside situation whether it be freestanding or within a traditional fireplace.