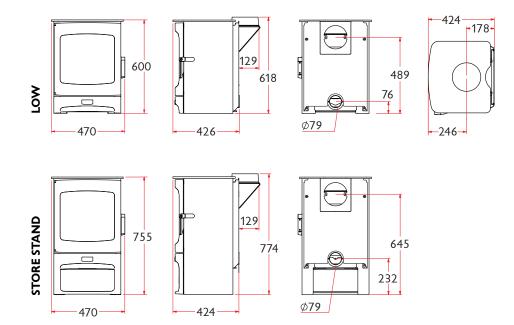

WEIGHT

117KG Low, 132KG Store Stand

MIN DISTANCE TO COMBUSTIBLE

Side: 350mm Rear: 350mm

With heat shield - Side: 350mm Rear: 100mm